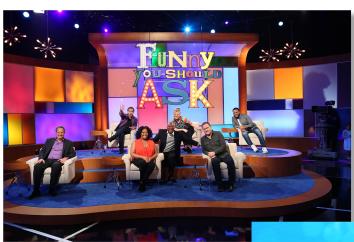

## **About the Show**

It's America's COMEDY Game Show hosted by Jon Kelley (EXTRA, THE MOLE), who guides two contestants through a series of questions as they navigate the comedic responses and clever one-liner answers from a panel of 6 legendary comics. It's a half hour PACKED with some of today's best comedic talent including Howie Mandel, Anthony Anderson, Tom Arnold, Byron Allen, Louie Anderson, Sheryl Underwood, Cedrid the Entertainer, Jon Lovitz, Sherri Shepherd, Natashsa Leggero, Bill Bellamy, Caroline Rhea, Gabriel Iglesias, and many more.